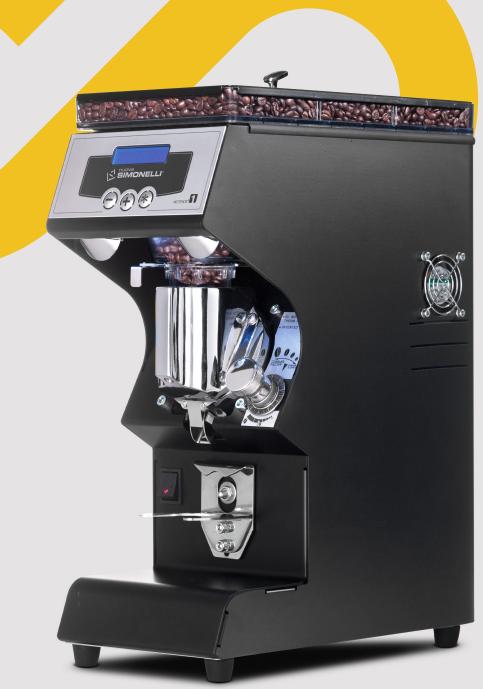

## MYTHOS ONE GRINDER

The Mythos One embodies intelligent and reliable design. It's the global standard, developed by the industry's elite and used by the coffee world's very best – the World Barista Championship grinder of choice.

KEY STATISTICS

Power: 800 Grind burr size (mm): 75 Grind burr material: Titanium coated Recommended capacity per day: 8kg Recommended capacity per hour: 2kg

**Product Code:** 8425

**COLLABORATIVE. COMMITTED. COMMERCIAL.** 

## The global espresso standard. The perfect companion for the finest espresso machines.

- Quality design, quality results titanium burrs, Clima Pro temperature regulation at 35 degrees, three individual dose adjustment buttons and sound-proofing. The Mythos One embodies intelligent and reliable design. It's the global standard, developed by the industry's elite and used by the coffee world's very best it's the World Barista Championship grinder of choice.
- The highest quality coffee exceptional espresso extraction starts with a consistently precise grind. Quality components and intelligent design deliver the highest quality extraction shot after shot.
- Designed around the barista hands-free grinding, stop-and-go technology, open lines of sight and stepless control of grind coarseness combine to boost speed of service and workflow efficiency.
- Key features micrometric grind adjustment, clump crusher, LCD multilingual display, transparent bean hopper, portafilter hook, Clima Pro and fan cooling system.