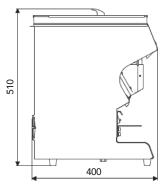

| Burr size (mm)             | 75                                   |
|----------------------------|--------------------------------------|
| Burr material              | Titanium steel                       |
| Grinding capacity per day  | 8kg                                  |
| Grinding capacity per hour | 2kg                                  |
| Power (watts)              | 800                                  |
| Power requirements         | 1 x 230Vac 13A standard 3-pin socket |
| Breaker                    | В                                    |
| Weight (kg)                | 24.5                                 |
| Dimensions w x d x h (mm)  | 188 x 400 x 510                      |