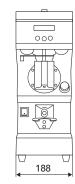

| Burr size (mm)             | 75                                   |
|----------------------------|--------------------------------------|
| Burr material              | Titanium steel                       |
| Grinding capacity per day  | 8kg                                  |
| Grinding capacity per hour | 2kg                                  |
| Power (watts)              | 800                                  |
| Power requirements         | 1 x 230Vac 13A standard 3-pin socket |
| Breaker                    | В                                    |
| Weight (kg)                | 24.5                                 |
| Dimensions w x d x h (mm)  | 188 x 400 x 510                      |