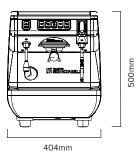

SPECIFICATIONS

1-5 BAR isolated 15mm feed, 3/4" BSP screw fitting Water connection Brita Purity 600/1200 C50/C300 Filter type 1.5" downpipe to P-trap, minimum length 8" Waste Power (watts) 1900 5 Boiler size (litres) 1 x 230Vac 13A standard 3-pin socket Power requirements В Breaker Weight (kg) 32.5 Dimensions w x d x h (mm) 404 x 545 x 500