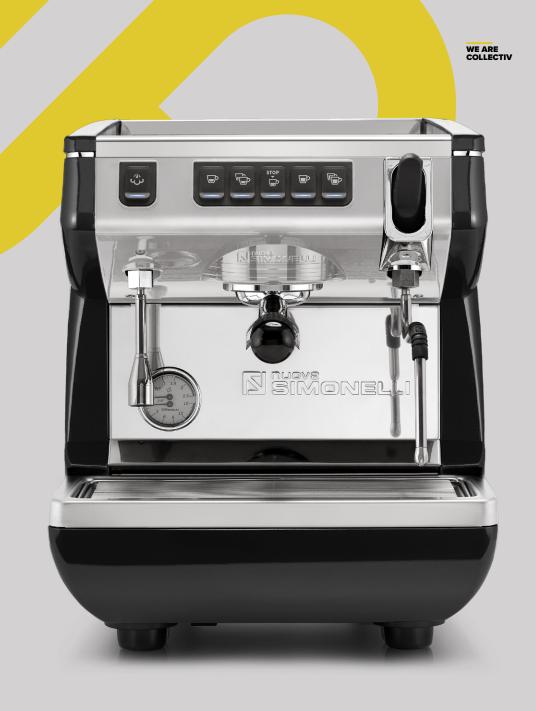

## Proven technology, re-imagined with new design. From the Italian-espresso experts Nuova Simonelli.

- Proven performance, new generation: designed for consistent, exceptional coffee. Appia Life features the same proven technology as previous Appia models with new, improved features. Includes built in volumetric dosing, push & pull levers, soft-touch portafilter, adjustable steel steam wand, wide-work surface, water level indicator and dual scale pressure gauge.
- Reliable performance, maximum quality: dependable and consistent quality coffee. Features include Soft Infusion System (SIS), which gently pre-wets the coffee cake for a gentle, even extraction resulting in maximum flavour. Made from durable and sustainable materials.
- New barista-friendly design: designed for simplicity of use with new ergonomic features to improve day to day usability for baristas. Includes a reverse mirror, which allows the barista to check the group head for cleanliness and dripping from a comfortable position, user-friendly push button panel which is more responsive to the barista. All in a sleek look with chrome panels.
- Smart and simple: unique features keep things simple. Automatic cleaning function, adjustable steam arm, easy maintenance with adjustable nozzle, new side opening system and redesigned groups to ensure minimal disruption. Additional optional features also available.
- Energy efficient: Improved insulation thanks to Drytex® Thermical technology wrapped around the boiler. 13% less energy consumption and 20% overall reduction in energy consumption and environmental impact than previous model\*.

SPECIFICATIONS

1-5 BAR isolated 15mm feed, 3/4" BSP screw fitting Water connection Brita Purity 600/1200 C50/C300 Filter type 1.5" downpipe to P-trap, minimum length 8" Waste Power (watts) 1900 5 Boiler size (litres) 1 x 230Vac 13A standard 3-pin socket Power requirements В Breaker Weight (kg) 32.5 Dimensions w x d x h (mm) 404 x 545 x 500