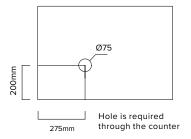

SPECIFICATIONS

| Water connection          | 1-5 BAR isolated 15mm feed, 3/4" BSP screw fitting |
|---------------------------|----------------------------------------------------|
| Filter type               | Brita Purity 600/1200 C50/C300                     |
| Waste                     | 1.5" downpipe to P-trap, minimum length 8"         |
| Power (watts)             | 2900                                               |
| Boiler size (litres)      | 11                                                 |
| Power requirements        | 1 x 13amp 3 pin plug                               |
| Breaker                   | В                                                  |
| Weight (kg)               | 54                                                 |
| Dimensions w x d x h (mm) | 784 x 545 x 500                                    |