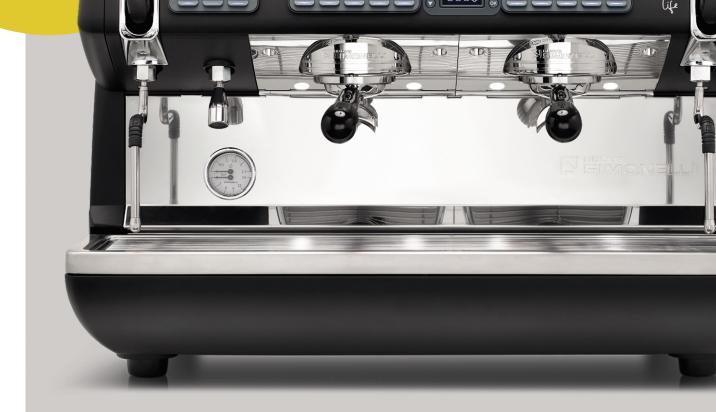

## APPIA LIFE XT

The next generation of Appia: the coffee machine loved by thousands of baristas worldwide. Appia Life takes on the same proven technology for exceptional coffee quality but with new, enhanced features, energy saving and barista-friendly design. To make great coffee even simpler.

## Proven technology, re-imagined with new design. From the Italian-espresso experts Nuova Simonelli.

- Proven performance, new generation: designed for consistent, exceptional coffee. Appia Life features the same proven technology as previous Appia models with new, improved features. Includes built in volumetric dosing, push & pull levers, soft-touch portafilter, adjustable steel steam wand, wide-work surface, water level indicator and dual scale pressure gauge.
- Reliable performance, maximum quality: dependable and consistent quality coffee. Features include Soft Infusion System (SIS), which gently pre-wets the coffee cake for a gentle, even extraction resulting in maximum flavour. Made from durable and sustainable materials.
- Less machine, more engagement: Appia Life features a 30mm lower profile than its previous model for increased customer interaction. Its cup warmer is aligned to the top of machine for easier reach and speed.
- New barista-friendly design: designed for simplicity of use. The XT version includes a digital display providing a more controlled barista experience showing the most important data about dose, programming, counters, cleaning, machine settings and shot times. In addition, LED lights illuminate the work area and cool touch steam wands give a barista more comfort than ever. All in a sleek look with chrome panels.
- Smart and simple: unique features keep things simple. Automatic cleaning function, easy maintenance with adjustable nozzle, new side opening system and redesigned groups to ensure minimal disruption.
- Energy efficiency: Improved insulation thanks to Drytex® Thermical technology wrapped around the boiler. 13% less energy consumption and 20% overall reduction in energy consumption and environmental impact than previous model\*.