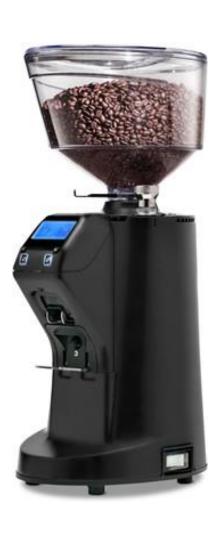

## Industry Leading Equipment

## Coffee Cart Package

- Fully branded custom built mobile coffee bar
- 2 group espresso machine with cool touch steam arms
- Hands free on-demand grinder
- Luxury built in knock box
- Milk jug/blender jug rinser
- Internal high volume water system
- High volume water filter
- Internal electrical consumer unit
- 40L internal fridge
- 4 low impact wheels 2 lockable
- 1x20litre food grade water containers
- 1x20litre food grade waste water containers
- Water container trolley
- Water fill hose
- 4 Meter extension cable
- Flavoured syrup stand
- Full barista kit
- 2 thermometers
- Square card reader (for contactless payments)