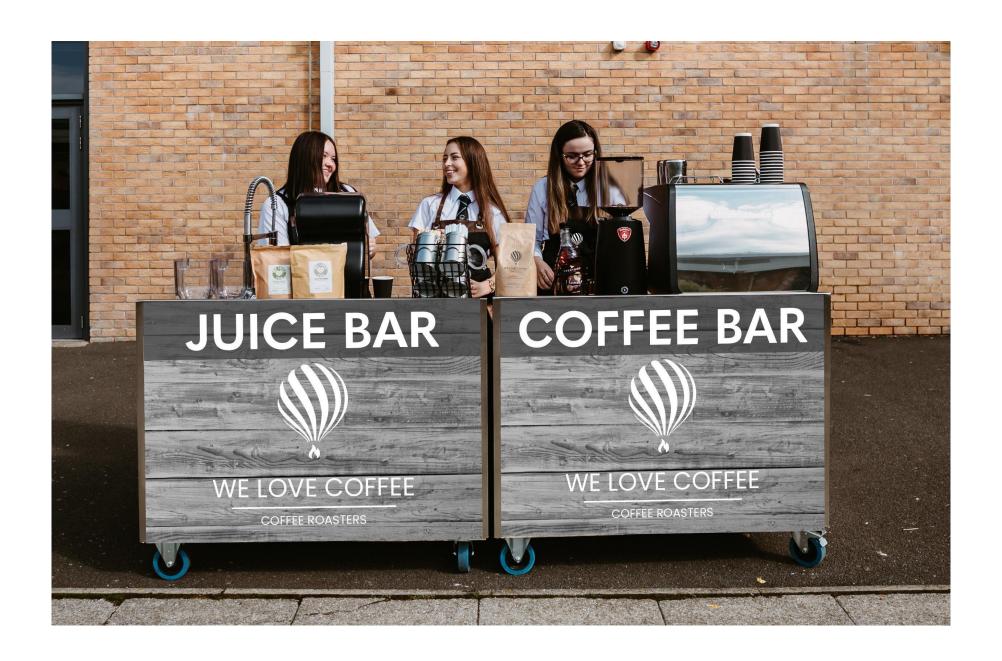

## Bespoke Coffee & Juice Cart

Quite Simply a coffee shop and juice bar on wheels!

- Ready to serve within 15 minutes.
- No Plumbing required.
- Only 1 x 13amp socket per cart. Perfect for events.
- Ideal for foyers or reception areas

## Coffee Cart Package

- Fully branded custom built mobile coffee bar
- 2 group espresso machine with cool touch steam arms
- Hands free on-demand grinder
- Luxury built in knock box
- Milk jug/blender jug rinser
- Internal high volume water system
- High volume water filter
- Internal electrical consumer unit
- 40L internal fridge
- 4 low impact wheels 2 lockable
- 1x20litre food grade water containers
- 1x20litre food grade waste water containers
- Water container trolley
- Water fill hose
- 4 Meter extension cable
- Flavoured syrup stand
- Full barista kit
- 2 thermometers
- Square card reader (for contactless payments)

## Juice Bar Package

- Fully branded custom built juice bar
- High power electric blender with noise cover
- 2 spare blender jugs
- 40L Internal freezer
- Internal electrical consumer unit
- Fully functioning sink
- High pressure jug cleaner
- 4 low impact wheels 2 lockable
- 1x20litre food grade water containers
- 1x20litre food grade waste water containers
- Internal high volume water system
- High volume water filter