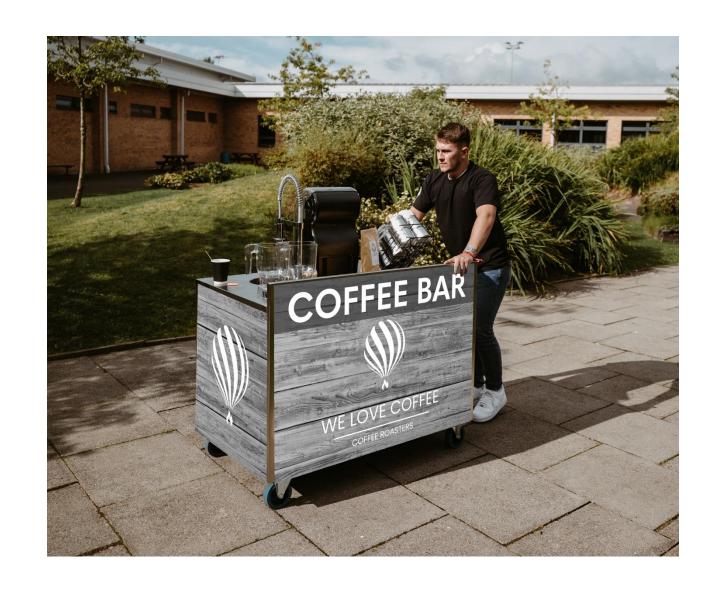

## Bespoke Coffee & Juice Cart

Quite Simply a coffee shop and juice bar on wheels!

- Ready to serve within 15 minutes.
- No Plumbing required.
- Only 1 x 13amp socket per cart. Perfect for events.
- Ideal for foyers or reception areas

## Coffee Cart Package

- Fully branded custom built mobile coffee bar
- 2 group espresso machine with cool touch steam arms
- Hands free on-demand grinder
- Luxury built in knock box
- Milk jug/blender jug rinser
- Internal high volume water system
- High volume water filter
- Internal electrical consumer unit
- 40L internal fridge
- 4 low impact wheels 2 lockable
- 1x20litre food grade water containers
- 1x20litre food grade waste water containers
- Water container trolley
- Water fill hose
- 4 Meter extension cable
- Flavoured syrup stand
- Full barista kit
- 2 thermometers
- Square card reader (for contactless payments)