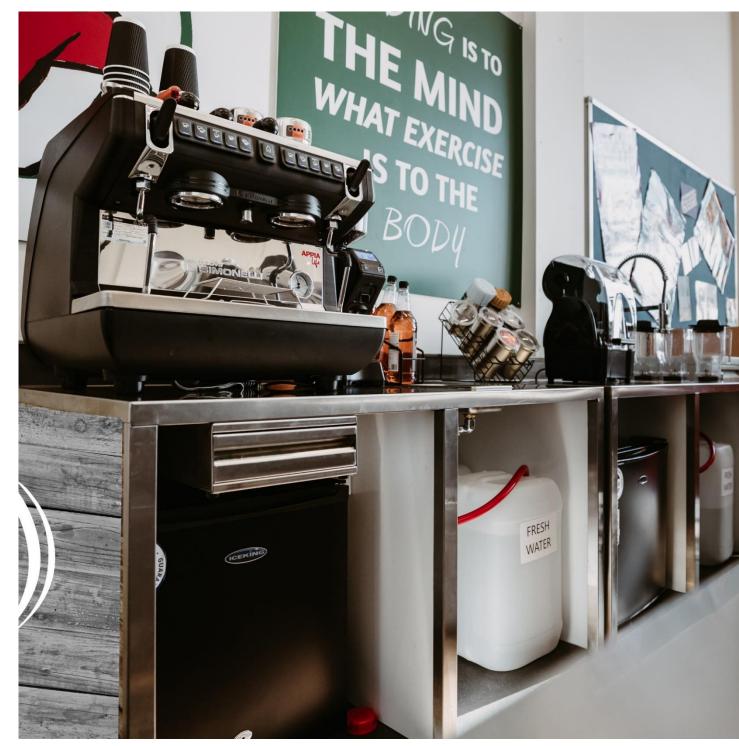

## Industry Leading Equipment

## Coffee Cart Package

- Fully branded custom built mobile coffee bar
- 2 group espresso machine with cool touch steam arms
- Hands free on-demand grinder
- Luxury built in knock box
- Milk jug/blender jug rinser
- Internal high volume water system
- High volume water filter
- Internal electrical consumer unit
- 40L internal fridge
- 4 low impact wheels 2 lockable
- 1x20litre food grade water containers
- 1x20litre food grade waste water containers
- Water container trolley
- Water fill hose
- 4 Meter extension cable
- Flavoured syrup stand
- Full barista kit
- 2 thermometers
- Square card reader (for contactless payments)