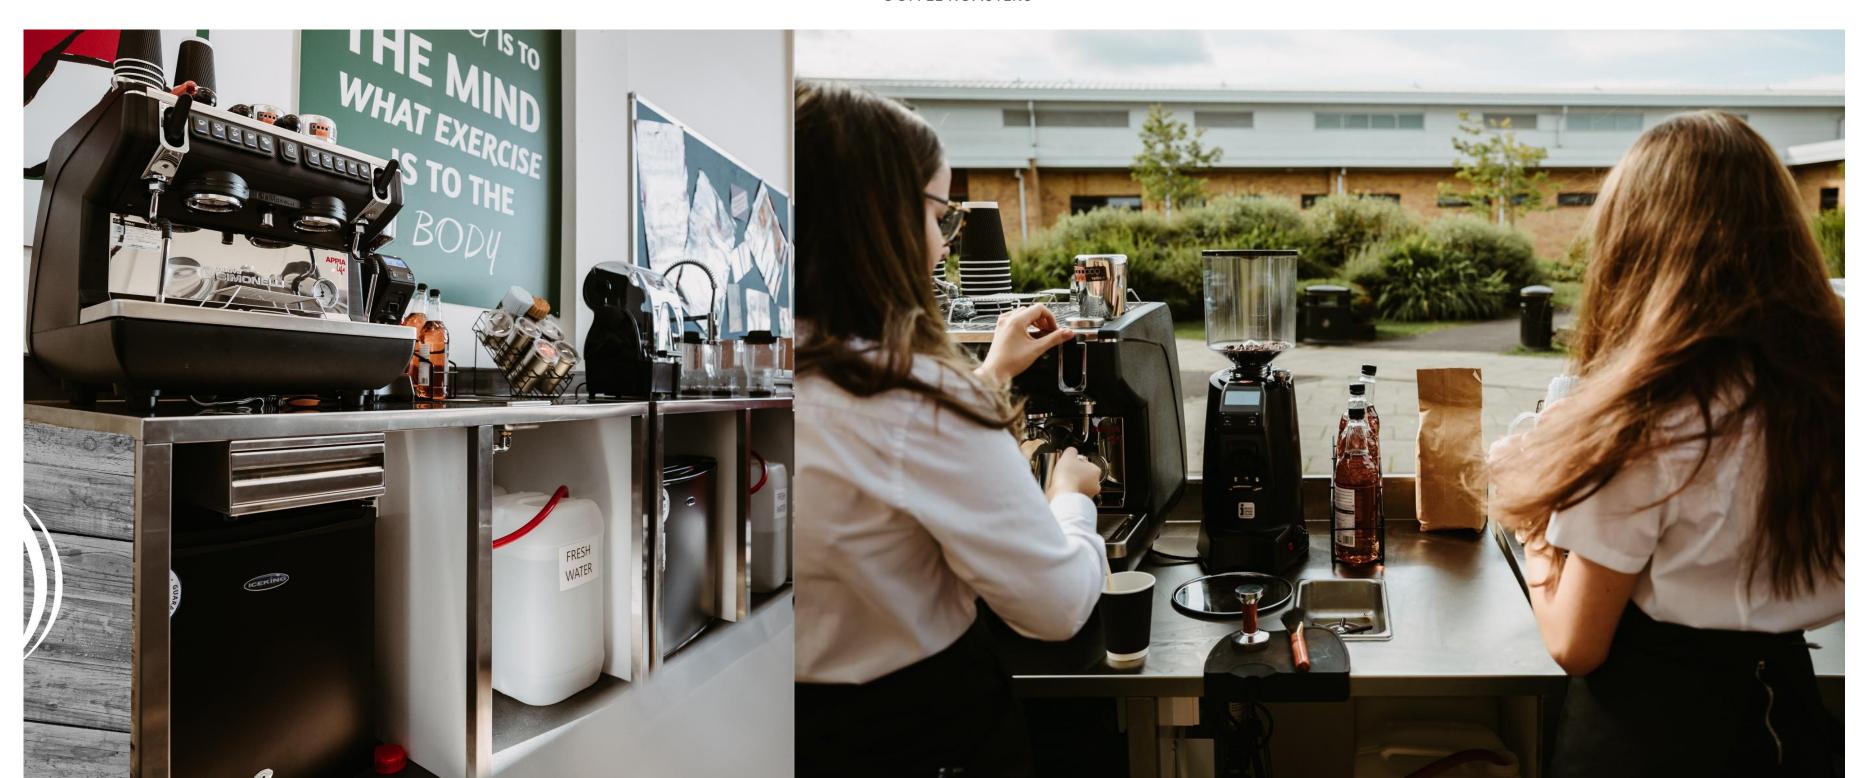

## Bespoke Coffee & Juice Cart

Quite Simply a coffee shop and juice bar on wheels!

- Ready to serve within 15 minutes.
- No Plumbing required.
- Only 1 x 13amp socket per cart. Perfect for events.
- Ideal for foyers or reception areas

## Industry Leading Equipment

## Coffee Cart Package

- Fully branded custom built mobile coffee bar
- 2 group espresso machine with cool touch steam arms
- Hands free on-demand grinder
- Luxury built in knock box
- Milk jug/blender jug rinser
- Internal high volume water system
- High volume water filter
- Internal electrical consumer unit
- 40L internal fridge
- 4 low impact wheels 2 lockable
- 1x20litre food grade water containers
- 1x20litre food grade waste water containers
- Water container trolley
- Water fill hose
- 4 Meter extension cable
- Flavoured syrup stand
- Full barista kit
- 2 thermometers
- Square card reader (for contactless payments)

## Juice Bar Package

- Fully branded custom built juice bar
- High power electric blender with noise cover
- 2 spare blender jugs
- 40L Internal freezer
- Internal electrical consumer unit
- Fully functioning sink
- High pressure jug cleaner
- 4 low impact wheels 2 lockable
- 1x20litre food grade water containers
- 1x20litre food grade waste water containers
- Internal high volume water system
- High volume water filter