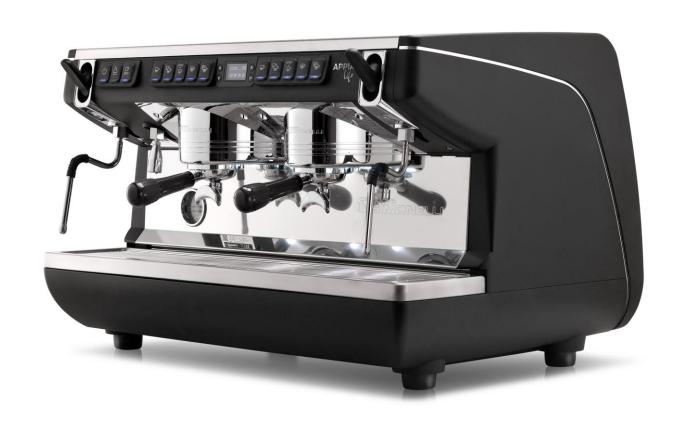

## Industry Leading Equipment

## Coffee Cart Package

- Fully branded custom built mobile coffee bar
- 2 group espresso machine with cool touch steam arms
- Hands free on-demand grinder
- Luxury built in knock box
- Milk jug/blender jug rinser
- Internal high volume water system
- High volume water filter
- Internal electrical consumer unit
- 40L internal fridge
- 4 low impact wheels 2 lockable
- 1x20litre food grade water containers
- 1x20litre food grade waste water containers
- Water container trolley
- Water fill hose
- 4 Meter extension cable
- Flavoured syrup stand
- Full barista kit
- 2 thermometers
- Square card reader (for contactless payments)